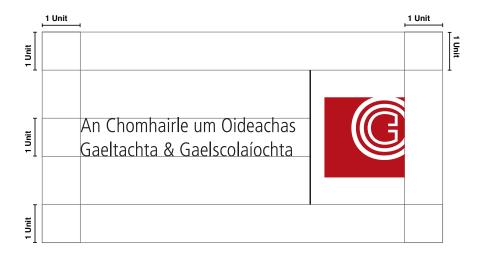

The logo is the most visible element of our identity.

It must always be reproduced from the digital artwork supplied and must never be altered in any way. To protect the clarity of the logo, it has an exclusion zone. The logo must be positioned in its own space. It must therefore be surrounded by a minimum exclusion zone as shown. The exclusion zone helps protect the logo and ensures it is always displayed effectively. It must always appear legibly on a clear background.